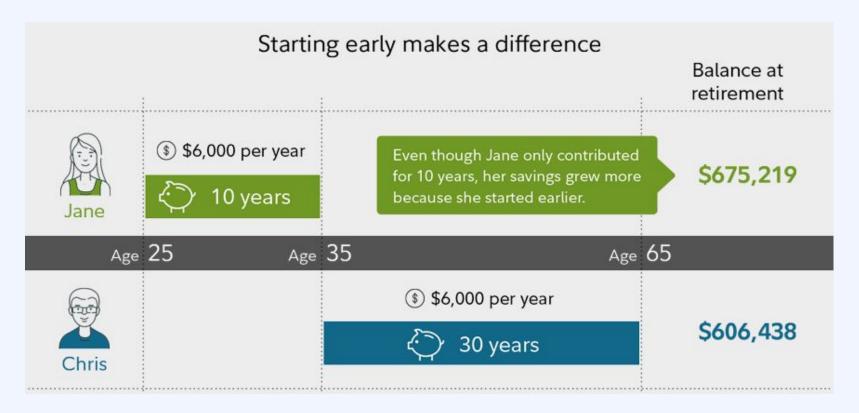

#### saving vs. investing

what's your budget? what are you trying to do? what's your level of risk?